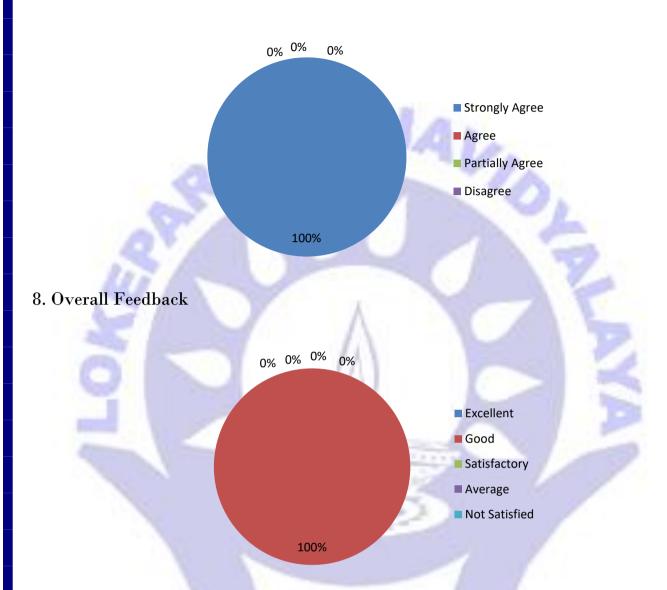

### Conclusion

The analysis of the feedback shows quite satisfactory result on the behalf of the employer. In one point only the employer has expressed his less satisfaction leveli.e. the infrastructure of the institution. Otherwise, the overall feedback result is satisfactory and shows greater level of satisfaction on his behalf in achieving wholistic development of the institution.