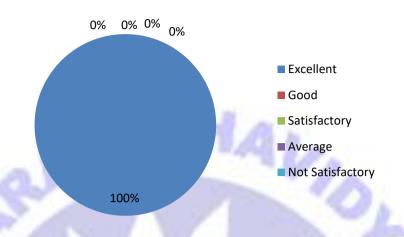

### Analysis of 1 Responses Collected from Employers

1. Do you think that the curriculum is relevant for employability

2. Effectiveness of curriculum for the development of entrepreneurship

3. Punctuality of employees