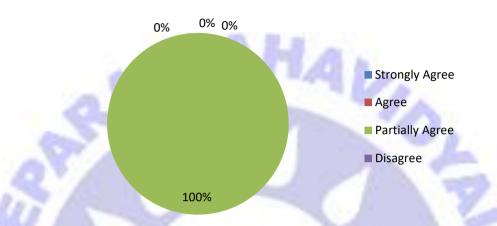

### Analysis of 1 Responses Collected from Employers

1. Do you think that the curriculum is relevant for employability

2. Effectiveness of curriculum for the development of entrepreneurship

3. Punctuality of employees

### Conclusion

The analysis of the feedback shows quite satisfactory result on the behalf of the employer. In one point only the employer has expressed his less satisfaction leveli.e. the infrastructure of the institution. Otherwise, the overall feedback result is satisfactory and shows greater level of satisfaction on his behalf in achieving wholistic development of the institution.