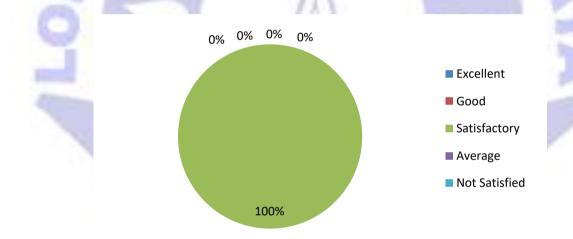

5. Whether the infrastructure of the institution is sufficient?

6. Whether ICT should be upgraded?

### Conclusion

The analysis of the feedback shows quite satisfactory result on the behalf of the employer. In one point only the employer has expressed his less satisfaction leveli.e. the infrastructure of the institution. Otherwise, the overall feedback result is satisfactory and shows greater level of satisfaction on his behalf in achieving wholistic development of the institution.