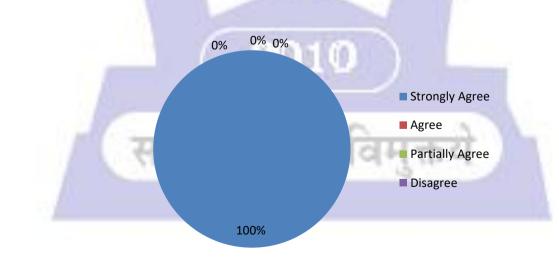

5. Whether the infrastructure of the institution is sufficient?

6. Whether ICT should be upgraded?